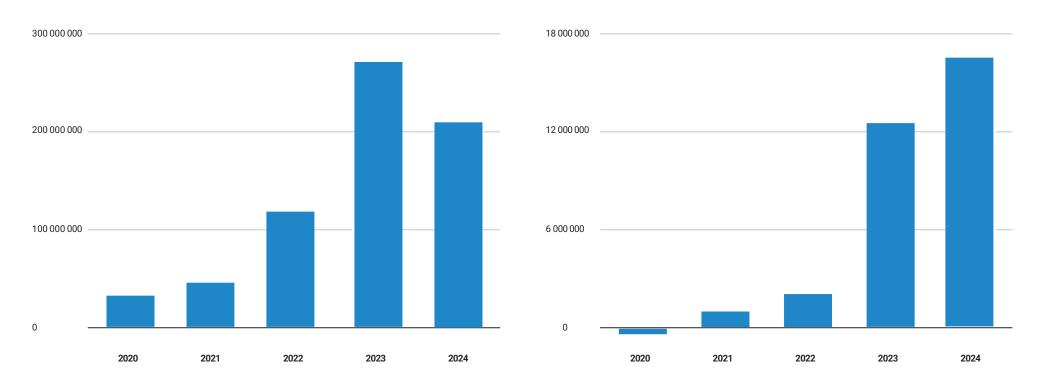

## **RESULTS**

Revenue of Fabe Polska in 2020-2024

Net Profit of Fabe Polska in 2020-2024