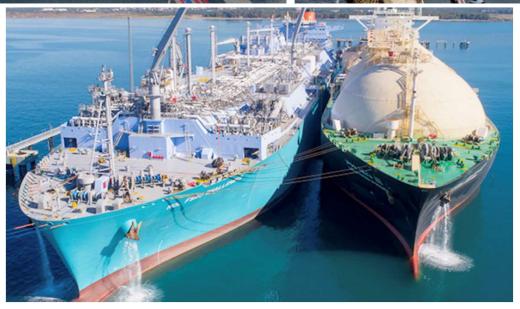

# FSRU - Floating Storage & Regasification Unit

Fabe is going to be a key contributor to Poland's energy infrastructure resilience, through the execution of works of the <u>first FSRU project in the country.</u>

Pictures from GAZ-SYSTEM S.A.

The consortium of companies with Fabe has been awarded in a tender participated by the biggest construction companies in Poland. This a testament to the Company's technical know-how and ability to leverage a global network of skilled partners.

# FSRU – Sample Pics

Polska