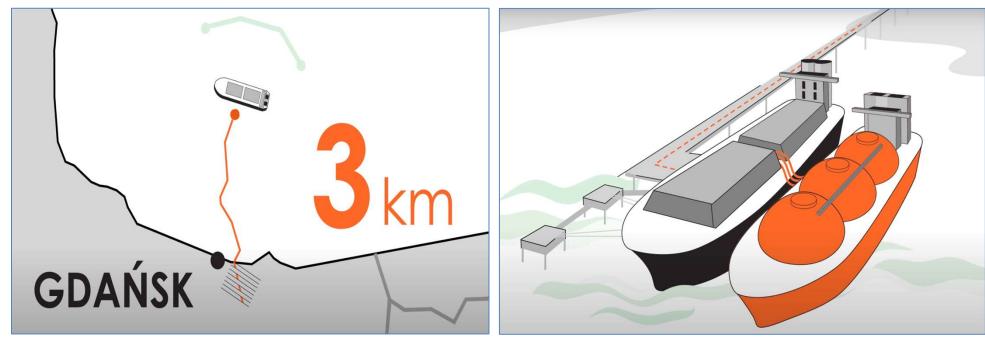

# FSRU - Floating Storage & Regasification Unit

Fabe is going to be a key contributor to Poland's energy infrastructure resilience, through the execution of works of the <u>first FSRU project in the country.</u>

Pictures from GAZ-SYSTEM S.A.

The consortium of companies with Fabe has been awarded in a tender participated by the biggest construction companies in Poland. This a testament to the Company's technical know-how and ability to leverage a global network of skilled partners.