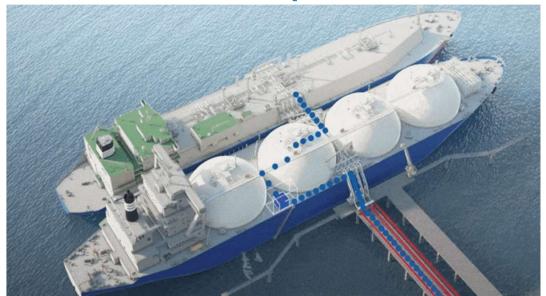

enue of Fabe Polska in 2020-2024

Net Profit of Fabe Polska in 2020-2024



# abe Polska Zuz

## PROJECTED RESULTS\*

Revenue of Fabe Polska in 2024-2027

Net Profit of Fabe Polska in 2024-2027



<sup>\*</sup> Based on active projects as of 30/04/2025. No potential revenue included.

# FSRU - Floating Storage & Regasification Unit

Fabe is going to be a key contributor to Poland's energy infrastructure resilience, through the execution of works of the <u>first FSRU project in the country.</u>



Pictures from GAZ-SYSTEM S.A.

The consortium of companies with Fabe has been awarded in a tender participated by the biggest construction companies in Poland. This a testament to the Company's technical know-how and ability to leverage a global network of skilled partners.

# FSRU – Sample Pics





Polska



## QUALITY CERTIFICATES



### CERTYFIKAT

NR: 3417/02/2024/ZSZ/C

JEDNOSTKA CERTYFIKUJĄCA Polska Akademia Jakości Cert Sp. z o. o. ul. Ligocka 103, bud. 2, 40-568 Katowice ZAŚWIADCZA, ŻE PRZEDSIĘBIORSTWO:

### FABE POLSKA Sp. z o.o.

MIEJSCE ZAREJESTROWANIA: 02-677 Warszawa, ul. Cybernetyki 19B MIEJSCE WYKONYWANIA DZIAŁALNOŚCI: 25-414 Kielce, ul. Warszawska 312A

WDROŻYŁO I STOSUJE ZINTEGROWANY SYSTEM ZARZĄDZANIA JAKOŚCIĄ, ŚRODOWISKOWEGO I BHP ZGODNY Z WYMAGANIAMI NORM:

PN-EN ISO 9001:2015 PN-EN ISO 14001:2015 PN-ISO 45001:2018

W NASTĘPUJĄCYM ZAKRESIE:

Usługi w zakresie: roboty związane z budową dróg i autostrad, roboty związane z budową obiektów inżynierii lądowej i wodnej, roboty budowlane związane ze wznoszeniem budynków, roboty budowlane specjalistyczne.

Niniejszy ce