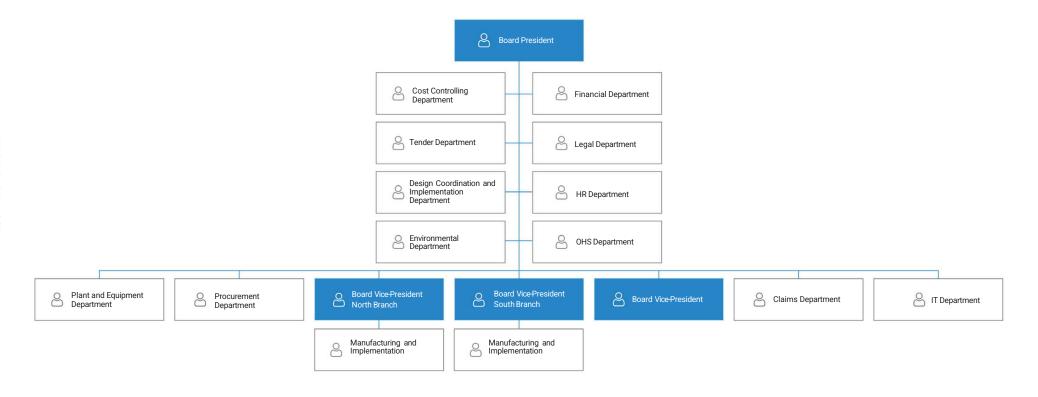

ges**

It's a precision engineering challenge that includes construction, analysis of ground conditions, designing of foundations and laying of pavement.

### **Hydraulic engineering**

It requires hydrological analysis, structural design and execution of construction works in a very specific and challenging environment.

### **Construction of tracks**

It is crucial to understand the needs of rail and tram traffic and to ensure the safety and durability of the infrastructure.

# abe Polska 2025

## SUMMARY OF ACTIVITIES

Thanks to our wide range of services, we are able to perform any type of construction works, managing them with a high level of planning and organizational skills.

## **PROJECT TYPES:**

Roads/Infrastructure

Rails

Offshore





12%



43%

## STRUCTURE OF THE COMPANY



# -abe Polska 202

## PROJECT PIPELINE

### AMBITIONS BEYOND THE SHORT-TERM

Fabe has a solid pipeline of active ongoing project, and continuously look for local opportunities of expansions. As of 30/04/2025:



# 8 Active Projects



# 9 Tenders

| Summary*                                | 2025               |
|-----------------------------------------|--------------------|
| Active Portfolio Value (in PLN - gross) | over 3.000.000.000 |
| Active Tenders Value (in PLN – gross)   | over 9.500.000.000 |

<sup>\*</sup>Aggregate active portfolio value, including consortium participants shares

## **RESULTS**

Revenue of Fabe Polska in 2020-2024

Net Profit of Fabe Polska in 2020-2024



# abe Polska Zuz

## PROJECTED RESULTS\*

Revenue of Fabe Polska in 2024-2027

Net Profit of Fabe Polska