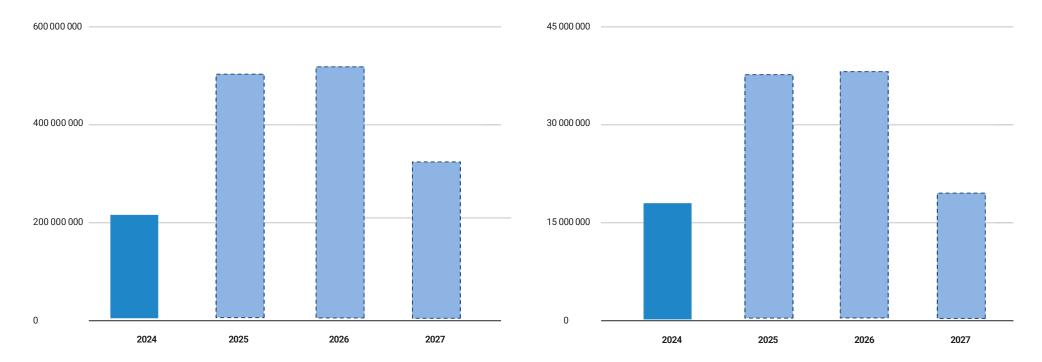

## PROJECTED RESULTS\*

Revenue of Fabe Polska in 2024-2027

Net Profit of Fabe Polska in 2024-2027

<sup>\*</sup> Based on active projects as of 30/04/2025. No potential revenue included.