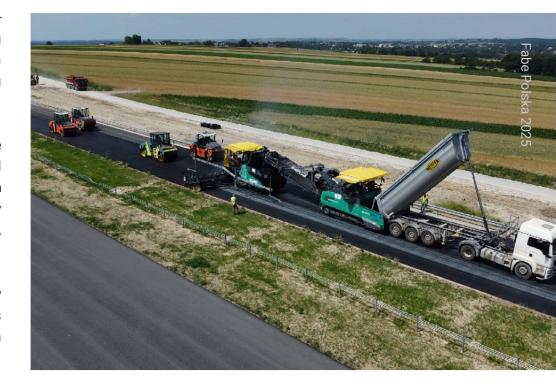

comprehensive services at every stage of the project.

Thanks to our commitment, flexibility and high quality of services, we have earned the trust of reputable clients, including such giants as the General Directorate of National Roads and Motorways (GDDKiA), Mazovian Voivodeship Roads Authority (MZDW) in Warsaw, Świętokrzyskie Voivodeship Roads Authority (ŚZDW), Miechowski County and the Maritime Office (UM) in Gdynia. Our pride is not only the execution of projects, but also their completion always on time.

But our mission is not only to build infrastructure -it is also to invest in the future by developing young talents. At Fabe Polska, we believe that the young generation is the future of our industry, so we are committed to its development in order to build a better world with us.



## SCOPE OF ACTIVITY

### **Construction of roads**

It is a multi-stage process that includes designing of route, preparation of site, construction of substructure and laying of pavement. It requires consideration of factors such as traffic, safety and aesthetics of surroundings.

### **Construction of bridges**

It's a precision engineering challenge that includes construction, analysis of ground conditions, designing of foundations and laying of pavement.

### **Hydraulic engineering**

It requires hydrological analysis, structural design and execution of construction works in a very specific and challenging environment.

### **Construction of tracks**

It is crucial to understand the needs of rail and tram traffic and to ensure the safety and durability of the infrastructure.

# abe