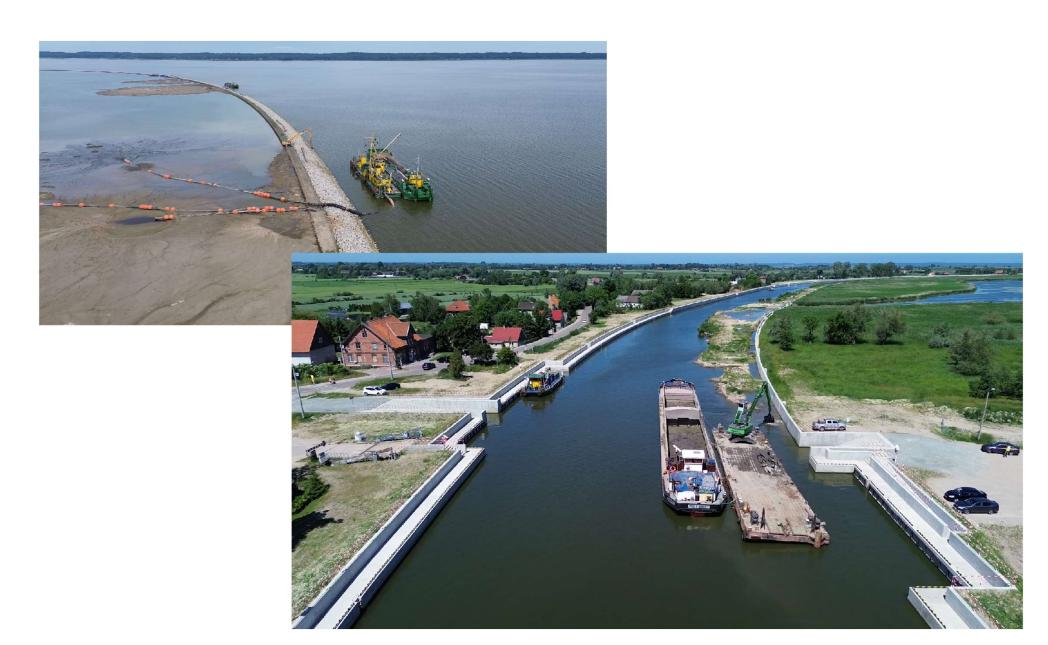

# FSRU - Floating Storage & Regasification Unit

Fabe is going to be a key contributor to Poland's energy infrastructure resilience, through the execution of works of the <u>first FSRU project in the country.</u>

Pictures from GAZ-SYSTEM S.A.

The consortium of companies with Fabe has been awarded in a tender participated by the biggest construction companies in Poland. This a testament to the Company's technical know-how and ability to leverage a global network of skilled partners.

# FSRU – Sample Pics

Polska